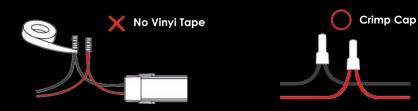

# **Caution 2- Waterproof Connector**

- Wrapping by a general vinyl tape for wiring connection is prohibited.
- Apply waterproof treatment with self-adhensive tape or waterproof heat shrinkable tube.