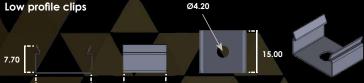

#### **Stainless Steel Clips**

### Option 1

High profile clips

Option 2 Low profile clips

15.00

Fitting to be inserted into bracket