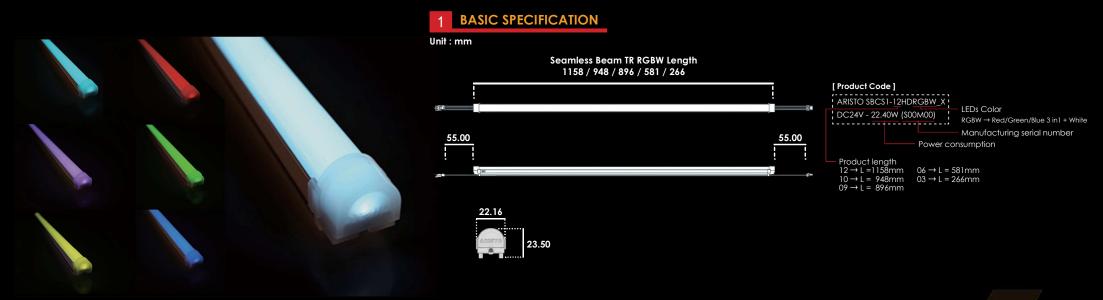

| Items             | 1 ft                           | 2 ft                   | 3 ft                   | 4 ft                    |  |  |
|-------------------|--------------------------------|------------------------|------------------------|-------------------------|--|--|
| High (H)          | SBCS1-03HDRGBW_X               | SBCS1-06HDRGBW_X       | SBCS1-09HDRGBW_X       | SBCS1-12HDRGBW_X        |  |  |
| Color Temperature | Red / Green / Blue 3 in 1 LEDs |                        |                        |                         |  |  |
| Lumen (H)         | 200 lm @ White                 | 440 lm @ White         | 680 lm @ White         | 880 lm @ White          |  |  |
| Power (H)         | 5.09 W                         | 11.20 W                | 17.31 W                | 22.40 W                 |  |  |
| Input Voltage     | DC 24V                         |                        |                        |                         |  |  |
| Length            | 266 x 22.16 x 23.50 mm         | 581 x 22.16 x 23.50 mm | 896 x 22.16 x 23.50 mm | 1158 x 22.16 x 23.50 mm |  |  |
| Weight            | 79 g                           | 172 g                  | 266 g                  | 344 g                   |  |  |
| Beam Angle        | 110°                           |                        |                        |                         |  |  |
| IP Level          | IP67                           |                        |                        |                         |  |  |