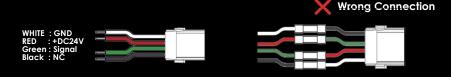

# Caution 1 - Connection Polarity

- Regardless of the type of the connector, input and output are possible from either direction.
- Incorrect wiring may cause fire or malfunction.