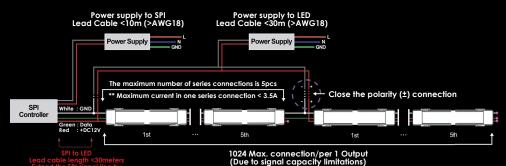

## WIRING METHOD

#### Caution 1 - Maximum Linear Lighting per series connection

**DESIGN STANDARD** 

- Note:

  \*\* Every 4ff 5pcs tube plug to one power supply

   Insulate OUTPUT Red (+) at the end of every 5th tube

   Wire white (-) is connected with IN/OUT

   The signal lines (green) are in series

#### **Connection Table** (For reference)

| Power Supply<br>DC24V | 1ft<br>Max. | 2ft<br>Max. | 3ft<br>Max. | 4ft<br>Max. |
|-----------------------|-------------|-------------|-------------|-------------|
| 35W                   | 5           | 2           | 1           | 1           |
| 50W                   | 7           | 3           | 2           | 1           |
| 100W                  | 15          | 7           | 4           | 3           |
| 150W                  | 23          | 10          | 6           | 5           |

<sup>\*\*</sup> Maximum current ≤ 3.5A in one series connection.