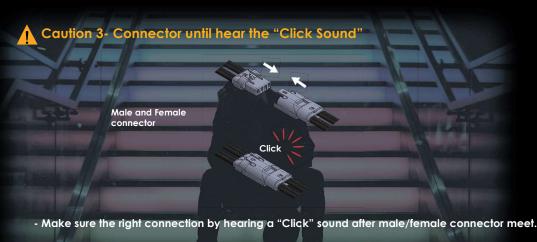

| 2           | 1           |
| 100W                  | 15          | 7           | 4           | 3           |
| 150W                  | 23          | 10          | 6           | 5           |

<sup>\*\*</sup> Maximum current ≤ 3.5A in one series connection.

#### **Stainless Steel Clips**

### Option 1

High profile clips



Option 2 Low profile clips



15.00

Fitting to be inserted into bracket

# Caution 1 - Connection Polarity



- Regardless of the type of the connector, input and output are possible from either direction.
- Incorrect wiring may cause fire or malfunction.

# **Caution 2- Waterproof Connector**



- Wrapping by a general vinyl tape for wiring connection is prohibited.
- Apply waterproof treatment with self-adhensive tape or waterproof heat shrinkable tube.