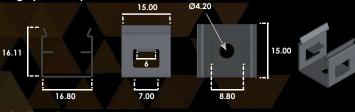

#### **Stainless Steel Clips**

### Option 1

High profile clips

Option 2 Low profile clips

15.00

Fitting to be inserted into bracket