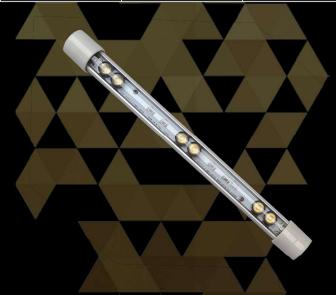

## GLOW TUBE VI TUNABLE

| 6500K                  |  |
|------------------------|--|
| Constant Voltage DC24V |  |

#### 1 BASIC SPECIFICATION

Unit: mm

| Items         | 1 ft            | 2 ft            | 3 ft             | 4 ft            |  |  |
|---------------|-----------------|-----------------|------------------|-----------------|--|--|
| irems         | GT603-T2250H3_X | GT606-T2250H3_X | GT609-T2250H3_X  | GT612-T2250H3_X |  |  |
| LEDS          | 12 pcs          | 24 pcs          | 36 pcs           | 48 pcs          |  |  |
| ССТ           | 2200K ~ 5000K   |                 |                  |                 |  |  |
| Lumen         | 375 lm @ 3600K  | 750 lm @ 3600K  | 1 125 lm @ 3600K | 1500 lm @ 3600K |  |  |
| Power         | 7.92W           | 15.84W          | 23.76W           | 31.68W          |  |  |
| Input Voltage | DC 24V          |                 |                  |                 |  |  |
| CRI           | >Ra 80          |                 |                  |                 |  |  |
| Length        | Ø30 X 291 mm    | Ø30 X 576 mm    | Ø30 X 861 mm     | Ø30 X 1146 mm   |  |  |
| Weight        | 167 g           | 320 g           | 485 g            | 650 g           |  |  |
| Beam Angle    | 30°             |                 |                  |                 |  |  |
| IP Level      | IP65            |                 |                  |                 |  |  |