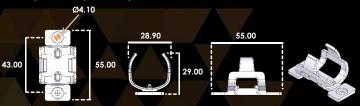

#### **ANGLE-ADJUSTABLE SWIVEL BRACKET**

Swivel (Unit: mm) (Fitting to be inserted into the bracket)
Option 1 (Indoor)

#### ▲ Caution 1 - Maximum Linear Lighting per series connection

The maximum number of series connections refer to the connection table

Option 2 (Outdoor)

METAL CLIP DIMENSION 30.00 x 22.00 x 7.00