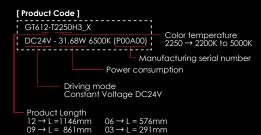

#### 1 BASIC SPECIFICATION

Unit: mm

| Items         | 1 ft            | 2 ft            | 3 ft             | 4 ft            |  |  |
|---------------|-----------------|-----------------|------------------|-----------------|--|--|
| irems         | GT603-T2250H3_X | GT606-T2250H3_X | GT609-T2250H3_X  | GT612-T2250H3_X |  |  |
| LEDS          | 12 pcs          | 24 pcs          | 36 pcs           | 48 pcs          |  |  |
| ССТ           | 2200K ~ 5000K   |                 |                  |                 |  |  |
| Lumen         | 375 lm @ 3600K  | 750 lm @ 3600K  | 1 125 lm @ 3600K | 1500 lm @ 3600K |  |  |
| Power         | 7.92W           | 15.84W          | 23.76W           | 31.68W          |  |  |
| Input Voltage | DC 24V          |                 |                  |                 |  |  |
| CRI           | >Ra 80          |                 |                  |                 |  |  |
| Length        | Ø30 X 291 mm    | Ø30 X 576 mm    | Ø30 X 861 mm     | Ø30 X 1146 mm   |  |  |
| Weight        | 167 g           | 320 g           | 485 g            | 650 g           |  |  |
| Beam Angle    | 30°             |                 |                  |                 |  |  |
| IP Level      | IP65            |                 |                  |                 |  |  |