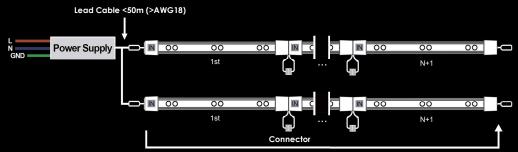

#### 2 WIRING METHOD

#### ▲ Caution 1 - Maximum Linear Lighting per series connection

The maximum number of series connections refer to the connection table

Option 2 (Outdoor)

METAL CLIP DIMENSION 30.00 x 22.00 x 7.00

#### **Connection Table** (For reference)

| Power Supply<br>DC24V | 1ft<br>Max. | 2ft<br>Max. | 3ft<br>Max. | 4ft<br>Max. |
|-----------------------|-------------|-------------|-------------|-------------|
| 35W                   | 3           | 1           | 1           | -           |
| 50W                   | 5           | 2           | 1           | 1           |
| 100W                  | 10          | 5           | 3           | 2           |
| 150W                  | 15          | 7           | 5           | 3           |