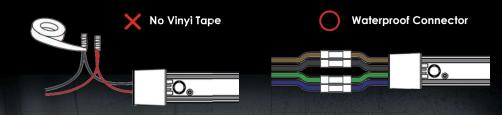

#### Caution 2 - Waterproof Connector

- Wrapping by a general vinyl tape for wiring connection is prohibited.
- Apply waterproof treatment with self-adhensive tape or waterproof heat shrinkable tube.

Caution 3 - Waterproof cap on the terminal connector.