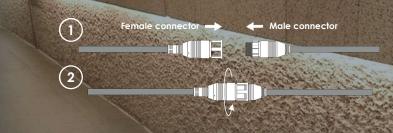

#### 2 WIRING METHOD

- 1. Make sure correct insert the Male and Female commector firmly.
- 2. Tighten the connector by screwing the screw.