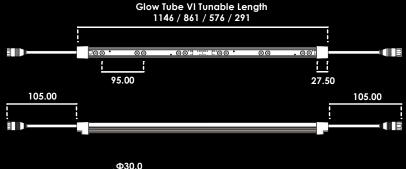

#### 1 BASIC SPECIFICATION

Unit: mm

| Items         | 1 ft            | 2 ft            | 3 ft             | 4 ft            |  |  |
|---------------|-----------------|-----------------|------------------|-----------------|--|--|
| irems         | GT603-T2250H3_X | GT606-T2250H3_X | GT609-T2250H3_X  | GT612-T2250H3_X |  |  |
| LEDS          | 12 pcs          | 24 pcs          | 36 pcs           | 48 pcs          |  |  |
| ССТ           | 2200K ~ 5000K   |                 |                  |                 |  |  |
| Lumen         | 375 lm @ 3600K  | 750 lm @ 3600K  | 1 125 lm @ 3600K | 1500 lm @ 3600K |  |  |
| Power         | 7.92W           | 15.84W          | 23.76W           | 31.68W          |  |  |
| Input Voltage | DC 24V          |                 |                  |                 |  |  |
| CRI           | >Ra 80          |                 |                  |                 |  |  |
| Length        | Ø30 X 291 mm    | Ø30 X 576 mm    | Ø30 X 861 mm     | Ø30 X 1146 mm   |  |  |
| Weight        | 167 g           | 320 g           | 485 g            | 650 g           |  |  |
| Beam Angle    | 30°             |                 |                  |                 |  |  |
| IP Level      | IP65            |                 |                  |                 |  |  |