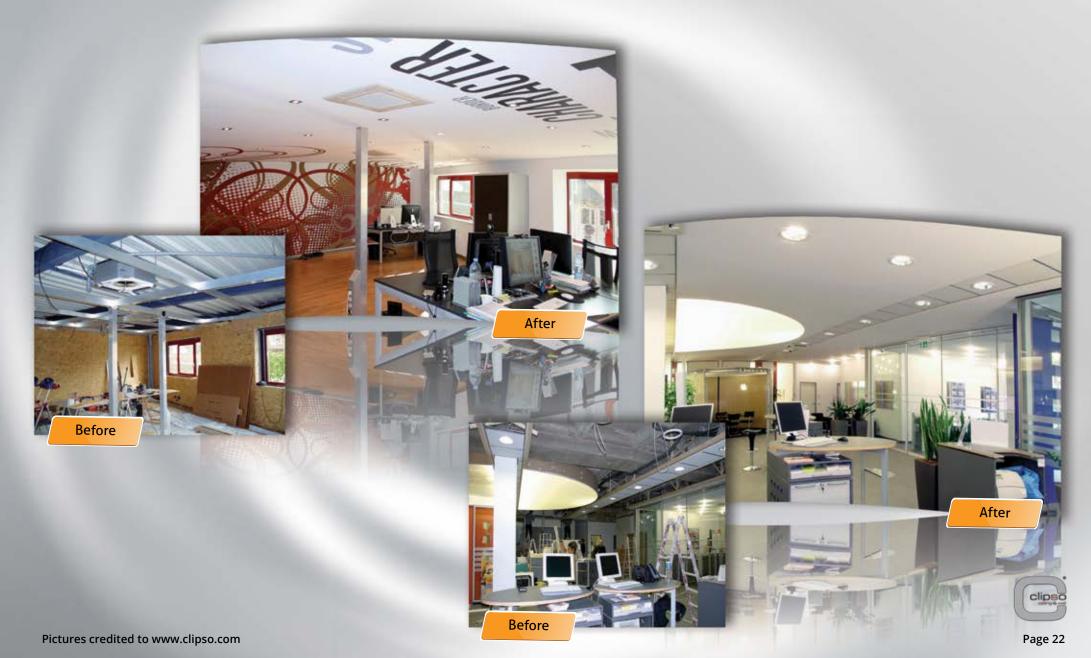

The Innovative Concept



Width up to 5m



Innovative profiles ABS, ALU and PVC



Cold and dry installation Fast, easy and clean



Printable covering



Illuminated covering



Acoustic covering



Anti-static covering



Antibacterial covering



Dirt and water repellent covering



Environmentally-friendly covering





### Applications



1 AUDITORIUMS & CONCERT VENUES













3 CORPORATE OFFICES









## Commercial Galleries SHOPPING MALLS









6 MEDICAL



## Commercial Galleries 7 RESTAURANTS





## \*\*SHOWROOMS



## \*\*SHOWROOMS



Pictures credited to www.clipso.com

Page 16



## Residential Galleries 1 LIVING ROOMS & BEDROOMS







Residential Galleries

3 SWIMMING POOLS



# Before & After APARTMENTS





# Before & After HOTELS



# Before & After OFFICES





# Before & After SHOWROOMS



# Before & After PUBLIC SPACES





### Cutting Edge Technique

produces minimal waste, minimal clean up and minimal impact on other subcontractors or users of the space



### Range Of Profiles

Highly adaptable to any design need, from simple ceilings and walls to intricate designs and complex shapes