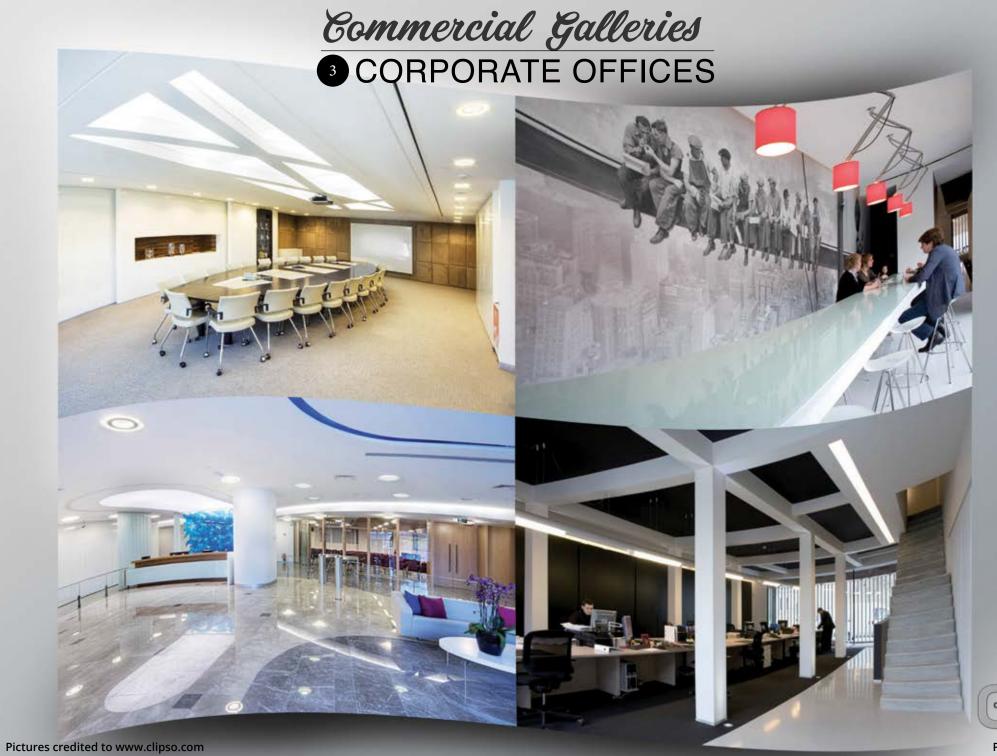

coated with polyurethane.
- A single piece of fabric can cover up to 5m in width without joints or seams, guaranteeing a perfectly smooth surface and uniform tension.
- Due to its knit properties, the coverings can wrap easily around beams, cornices, rosettes, doors, windows, etc. with ease.
- In addition, the integration of mechanical, electrical heating and plumbing fixtures are easily accommodated.



#### The Innovative Concept



Width up to 5m



Innovative profiles ABS, ALU and PVC



Cold and dry installation Fast, easy and clean



Printable covering



Illuminated covering



Acoustic covering



Anti-static covering



Antibacterial covering



Dirt and water repellent covering



Environmentally-friendly covering





### Applications



1 AUDITORIUMS & CONCERT VENUES













3 CORPORATE OFFICES









## Commercial Galleries SHOPPING MALLS









6 MEDICAL



## Commercial Galleries 7 RESTAURANTS





## \*\*SHOWROOMS



## \*\*SHOWROOMS



Pictures credited to www.clipso.com

Page 16



## Residential Galleries 1 LIVING ROOMS & BEDROOMS







Residential Galleries

3 SWIMMING POOLS



# Before & After APARTMENTS





# Before & After HOTELS



# Before & After OFFICES





# Before & After SHOWROOMS



# Before & After PUBLIC SPACES





### Cutting Edge Technique

produces minimal waste, minimal clean up and minimal impact on other subcontractors or users of the space



### Range Of Profiles

Highly adaptable to any design need, from simple ceilings and walls to intricate designs and complex shapes