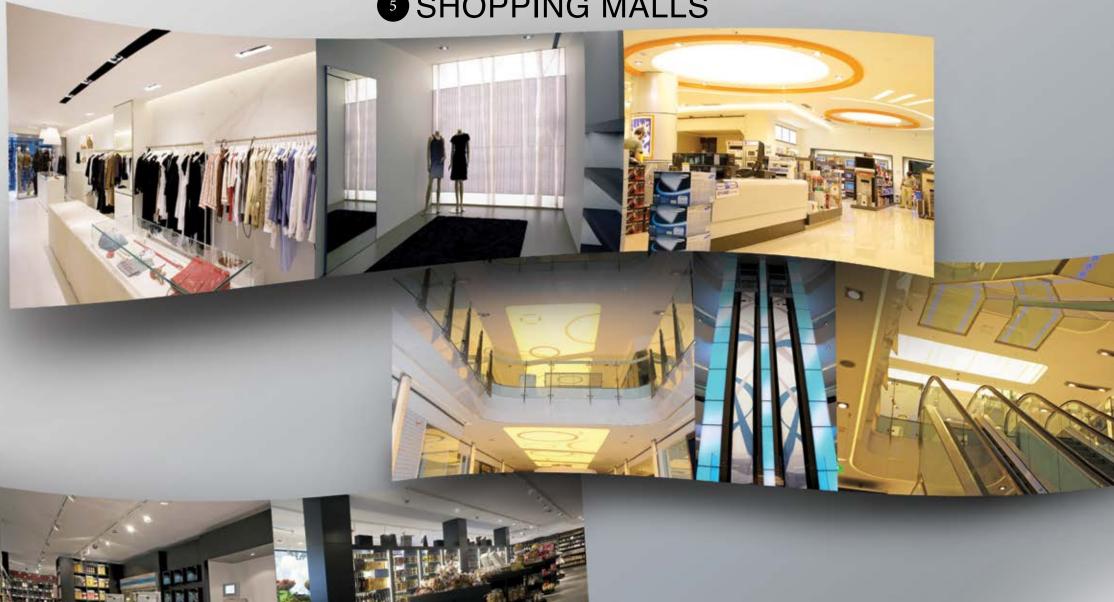

width without joints or seams, guaranteeing a perfectly smooth surface and uniform tension.
- Due to its knit properties, the coverings can wrap easily around beams, cornices, rosettes, doors, windows, etc. with ease.
- In addition, the integration of mechanical, electrical heating and plumbing fixtures are easily accommodated.



#### The Innovative Concept



Width up to 5m



Innovative profiles ABS, ALU and PVC



Cold and dry installation Fast, easy and clean



Printable covering



Illuminated covering



Acoustic covering



Anti-static covering



Antibacterial covering



Dirt and water repellent covering



Environmentally-friendly covering





### Applications



1 AUDITORIUMS & CONCERT VENUES













3 CORPORATE OFFICES









## Commercial Galleries SHOPPING MALLS









6 MEDICAL



## Commercial Galleries 7 RESTAURANTS





## \*\*SHOWROOMS



## \*\*SHOWROOMS



Pictures credited to www.clipso.com

Page 16



## Residential Galleries 1 LIVING ROOMS & BEDROOMS







Residential Galleries

3 SWIMMING POOLS



# Before & After APARTMENTS





# Before & After HOTELS



# Before & After OFFICES





# Before & After SHOWROOMS



# Before & After PUBLIC SPACES





### Cutting Edge Technique

produces minimal waste, minimal clean up and minimal impact on other subcontractors or users of the space



### Range Of Profiles

Highly adaptable to any design need, from simple ceilings and walls to intricate designs and complex shapes