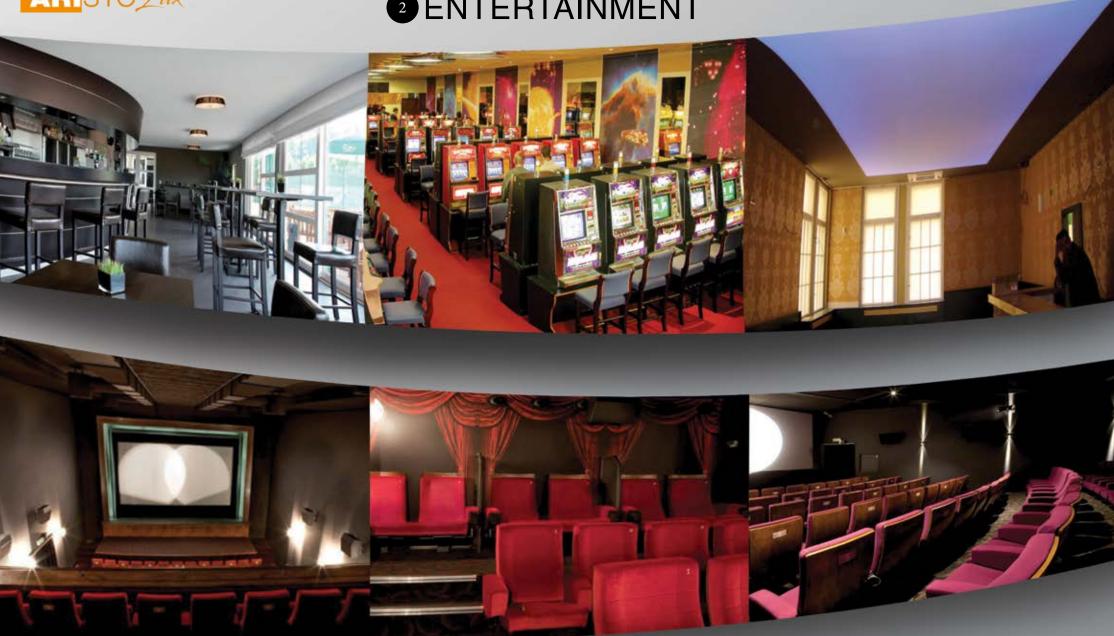

c coated with polyurethane.
- A single piece of fabric can cover up to 5m in width without joints or seams, guaranteeing a perfectly smooth surface and uniform tension.
- Due to its knit properties, the coverings can wrap easily around beams, cornices, rosettes, doors, windows, etc. with ease.
- In addition, the integration of mechanical, electrical heating and plumbing fixtures are easily accommodated.



#### The Innovative Concept



Width up to 5m



Innovative profiles ABS, ALU and PVC



Cold and dry installation Fast, easy and clean



Printable covering



Illuminated covering



Acoustic covering



Anti-static covering



Antibacterial covering



Dirt and water repellent covering



Environmentally-friendly covering





### Applications



1 AUDITORIUMS & CONCERT VENUES













3 CORPORATE OFFICES









## Commercial Galleries SHOPPING MALLS









6 MEDICAL



## Commercial Galleries 7 RESTAURANTS





## \*\*SHOWROOMS



## \*\*SHOWROOMS



Pictures credited to www.clipso.com

Page 16



## Residential Galleries 1 LIVING ROOMS & BEDROOMS







Residential Galleries

3 SWIMMING POOLS



# Before & After APARTMENTS





# Before & After HOTELS



# Before & After OFFICES





# Before & After SHOWROOMS



# Before & After PUBLIC SPACES





### Cutting Edge Technique

produces minimal waste, minimal clean up and minimal impact on other subcontractors or users of the space



### Range Of Profiles

Highly adaptable to any design need, from simple ceilings and walls to intricate designs and complex shapes