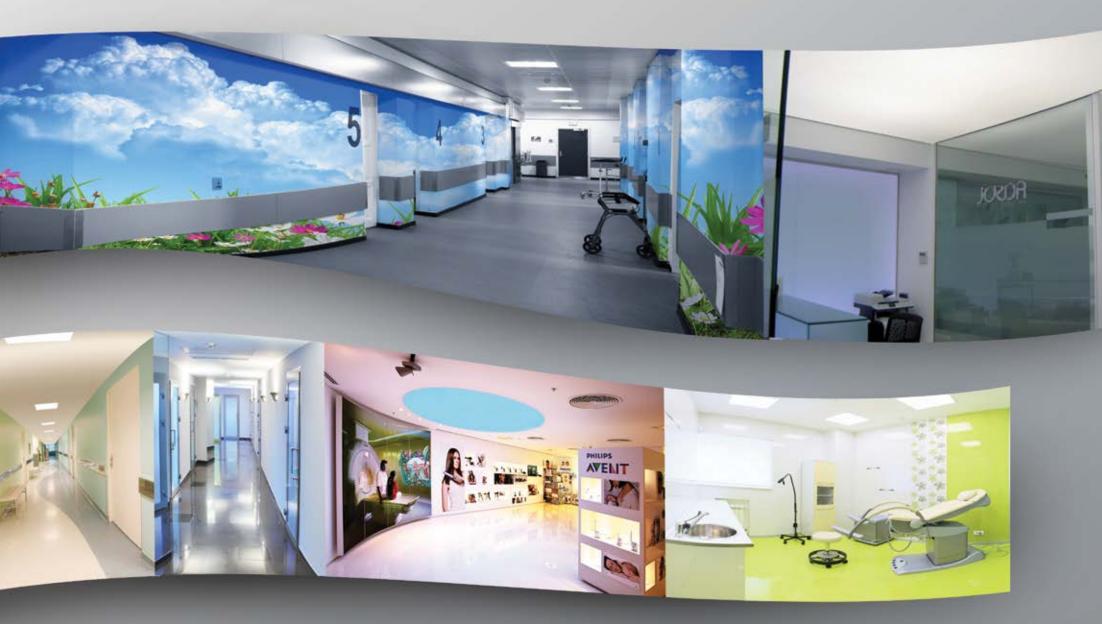

nts or seams, guaranteeing a perfectly smooth surface and uniform tension.
- Due to its knit properties, the coverings can wrap easily around beams, cornices, rosettes, doors, windows, etc. with ease.
- In addition, the integration of mechanical, electrical heating and plumbing fixtures are easily accommodated.



#### The Innovative Concept



Width up to 5m



Innovative profiles ABS, ALU and PVC



Cold and dry installation Fast, easy and clean



Printable covering



Illuminated covering



Acoustic covering



Anti-static covering



Antibacterial covering



Dirt and water repellent covering



Environmentally-friendly covering





### Applications



1 AUDITORIUMS & CONCERT VENUES













3 CORPORATE OFFICES









## Commercial Galleries SHOPPING MALLS









6 MEDICAL



## Commercial Galleries 7 RESTAURANTS





## \*\*SHOWROOMS



## \*\*SHOWROOMS



Pictures credited to www.clipso.com

Page 16



## Residential Galleries 1 LIVING ROOMS & BEDROOMS







Residential Galleries

3 SWIMMING POOLS



# Before & After APARTMENTS





# Before & After HOTELS



# Before & After OFFICES





# Before & After SHOWROOMS



# Before & After PUBLIC SPACES





### Cutting Edge Technique

produces minimal waste, minimal clean up and minimal impact on other subcontractors or users of the space



### Range Of Profiles

Highly adaptable to any design need, from simple ceilings and walls to intricate designs and complex shapes