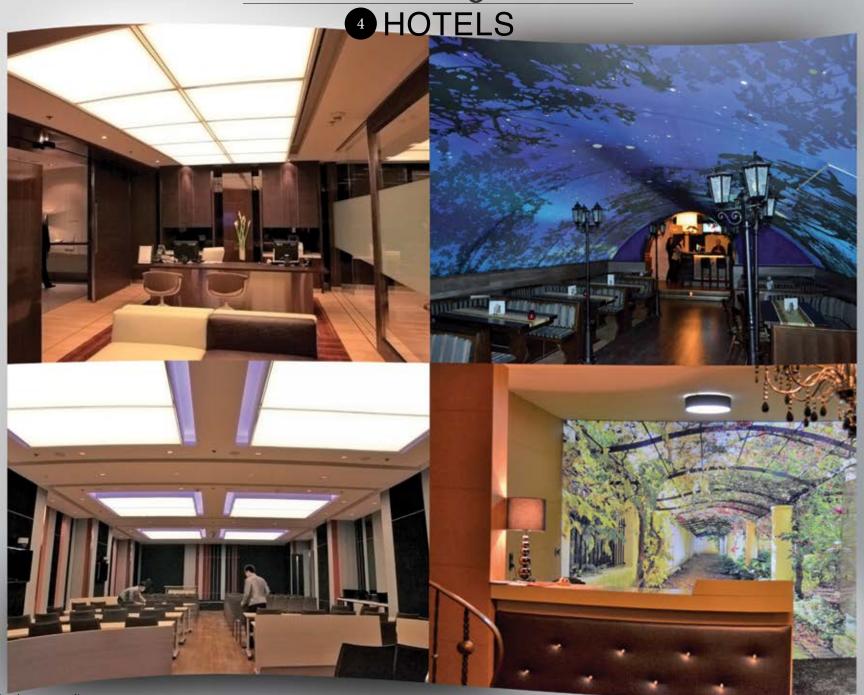

A single piece of fabric can cover up to 5m in width without joints or seams, guaranteeing a perfectly smooth surface and uniform tension.
- Due to its knit properties, the coverings can wrap easily around beams, cornices, rosettes, doors, windows, etc. with ease.
- In addition, the integration of mechanical, electrical heating and plumbing fixtures are easily accommodated.



#### The Innovative Concept



Width up to 5m



Innovative profiles ABS, ALU and PVC



Cold and dry installation Fast, easy and clean



Printable covering



Illuminated covering



Acoustic covering



Anti-static covering



Antibacterial covering



Dirt and water repellent covering



Environmentally-friendly covering





### Applications



1 AUDITORIUMS & CONCERT VENUES













3 CORPORATE OFFICES









## Commercial Galleries SHOPPING MALLS









6 MEDICAL



## Commercial Galleries 7 RESTAURANTS





## \*\*SHOWROOMS



## \*\*SHOWROOMS



Pictures credited to www.clipso.com

Page 16



## Residential Galleries 1 LIVING ROOMS & BEDROOMS







Residential Galleries

3 SWIMMING POOLS



# Before & After APARTMENTS





# Before & After HOTELS



# Before & After OFFICES





# Before & After SHOWROOMS



# Before & After PUBLIC SPACES





### Cutting Edge Technique

produces minimal waste, minimal clean up and minimal impact on other subcontractors or users of the space



### Range Of Profiles

Highly adaptable to any design need, from simple ceilings and walls to intricate designs and complex shapes