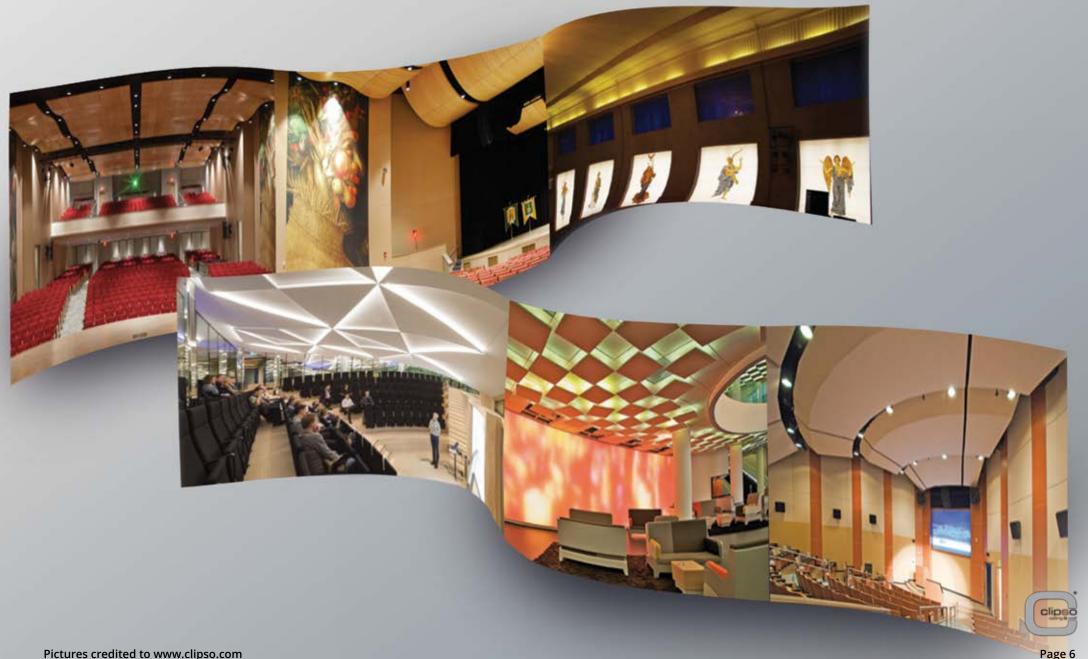

fabric coated with polyurethane.
- A single piece of fabric can cover up to 5m in width without joints or seams, guaranteeing a perfectly smooth surface and uniform tension.
- Due to its knit properties, the coverings can wrap easily around beams, cornices, rosettes, doors, windows, etc. with ease.
- In addition, the integration of mechanical, electrical heating and plumbing fixtures are easily accommodated.



#### The Innovative Concept



Width up to 5m



Innovative profiles ABS, ALU and PVC



Cold and dry installation Fast, easy and clean



Printable covering



Illuminated covering



Acoustic covering



Anti-static covering



Antibacterial covering



Dirt and water repellent covering



Environmentally-friendly covering





### Applications



1 AUDITORIUMS & CONCERT VENUES













3 CORPORATE OFFICES









## Commercial Galleries SHOPPING MALLS









6 MEDICAL



## Commercial Galleries 7 RESTAURANTS





## \*\*SHOWROOMS



## \*\*SHOWROOMS



Pictures credited to www.clipso.com

Page 16



## Residential Galleries 1 LIVING ROOMS & BEDROOMS







Residential Galleries

3 SWIMMING POOLS



# Before & After APARTMENTS





# Before & After HOTELS



# Before & After OFFICES





# Before & After SHOWROOMS



# Before & After PUBLIC SPACES





### Cutting Edge Technique

produces minimal waste, minimal clean up and minimal impact on other subcontractors or users of the space



### Range Of Profiles

Highly adaptable to any design need, from simple ceilings and walls to intricate designs and complex shapes