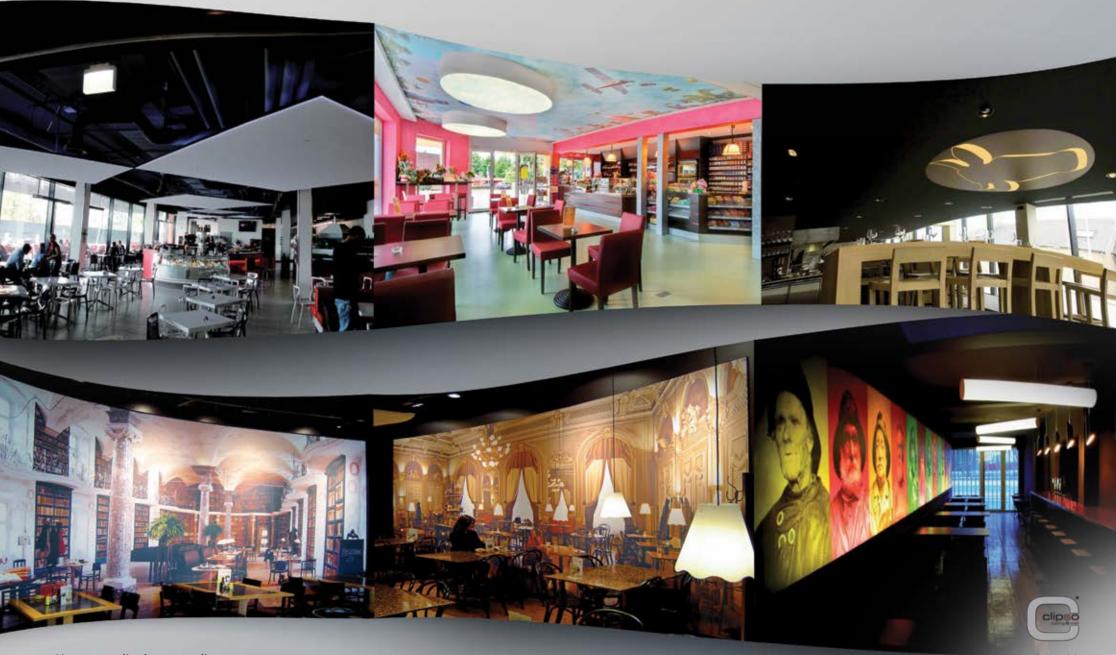

ooth surface and uniform tension.
- Due to its knit properties, the coverings can wrap easily around beams, cornices, rosettes, doors, windows, etc. with ease.
- In addition, the integration of mechanical, electrical heating and plumbing fixtures are easily accommodated.



#### The Innovative Concept



Width up to 5m



Innovative profiles ABS, ALU and PVC



Cold and dry installation Fast, easy and clean



Printable covering



Illuminated covering



Acoustic covering



Anti-static covering



Antibacterial covering



Dirt and water repellent covering



Environmentally-friendly covering





### Applications



1 AUDITORIUMS & CONCERT VENUES













3 CORPORATE OFFICES









## Commercial Galleries SHOPPING MALLS









6 MEDICAL



## Commercial Galleries 7 RESTAURANTS





## \*\*SHOWROOMS



## \*\*SHOWROOMS



Pictures credited to www.clipso.com

Page 16



## Residential Galleries 1 LIVING ROOMS & BEDROOMS







Residential Galleries

3 SWIMMING POOLS



# Before & After APARTMENTS





# Before & After HOTELS



# Before & After OFFICES





# Before & After SHOWROOMS



# Before & After PUBLIC SPACES





### Cutting Edge Technique

produces minimal waste, minimal clean up and minimal impact on other subcontractors or users of the space



### Range Of Profiles

Highly adaptable to any design need, from simple ceilings and walls to intricate designs and complex shapes