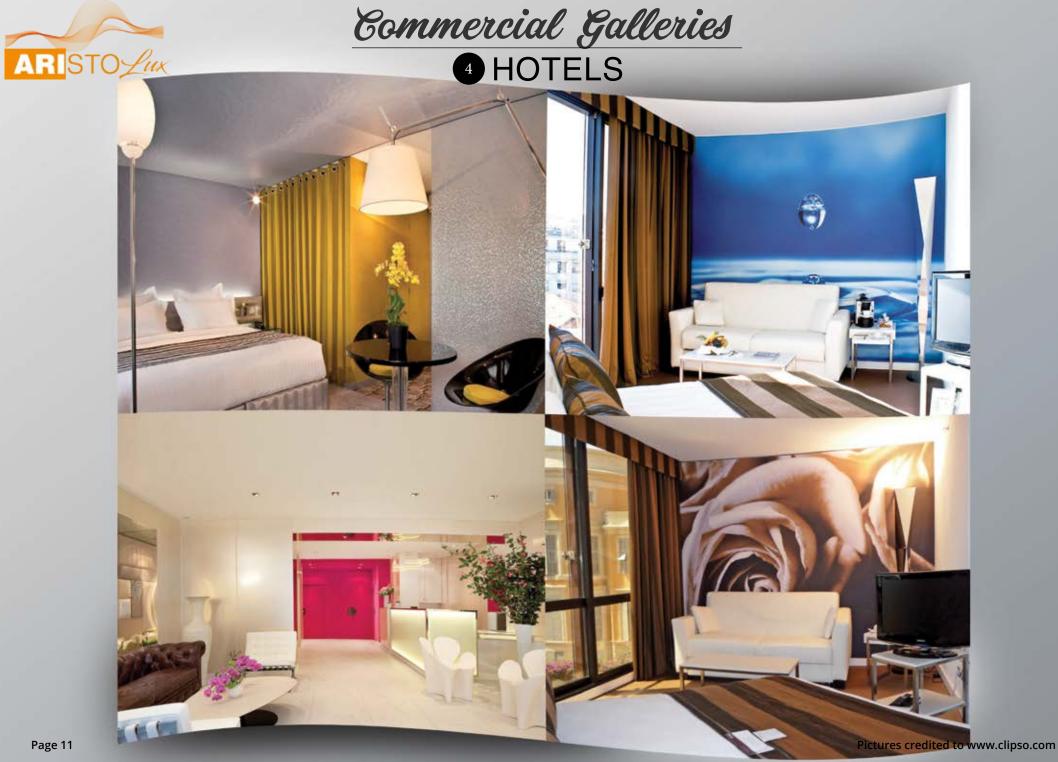

ingle piece of fabric can cover up to 5m in width without joints or seams, guaranteeing a perfectly smooth surface and uniform tension.
- Due to its knit properties, the coverings can wrap easily around beams, cornices, rosettes, doors, windows, etc. with ease.
- In addition, the integration of mechanical, electrical heating and plumbing fixtures are easily accommodated.



#### The Innovative Concept



Width up to 5m



Innovative profiles ABS, ALU and PVC



Cold and dry installation Fast, easy and clean



Printable covering



Illuminated covering



Acoustic covering



Anti-static covering



Antibacterial covering



Dirt and water repellent covering



Environmentally-friendly covering





### Applications



1 AUDITORIUMS & CONCERT VENUES













3 CORPORATE OFFICES









## Commercial Galleries SHOPPING MALLS









6 MEDICAL



## Commercial Galleries 7 RESTAURANTS





## \*\*SHOWROOMS



## \*\*SHOWROOMS



Pictures credited to www.clipso.com

Page 16



## Residential Galleries 1 LIVING ROOMS & BEDROOMS







Residential Galleries

3 SWIMMING POOLS



# Before & After APARTMENTS





# Before & After HOTELS



# Before & After OFFICES





# Before & After SHOWROOMS



# Before & After PUBLIC SPACES





### Cutting Edge Technique

produces minimal waste, minimal clean up and minimal impact on other subcontractors or users of the space



### Range Of Profiles

Highly adaptable to any design need, from simple ceilings and walls to intricate designs and complex shapes