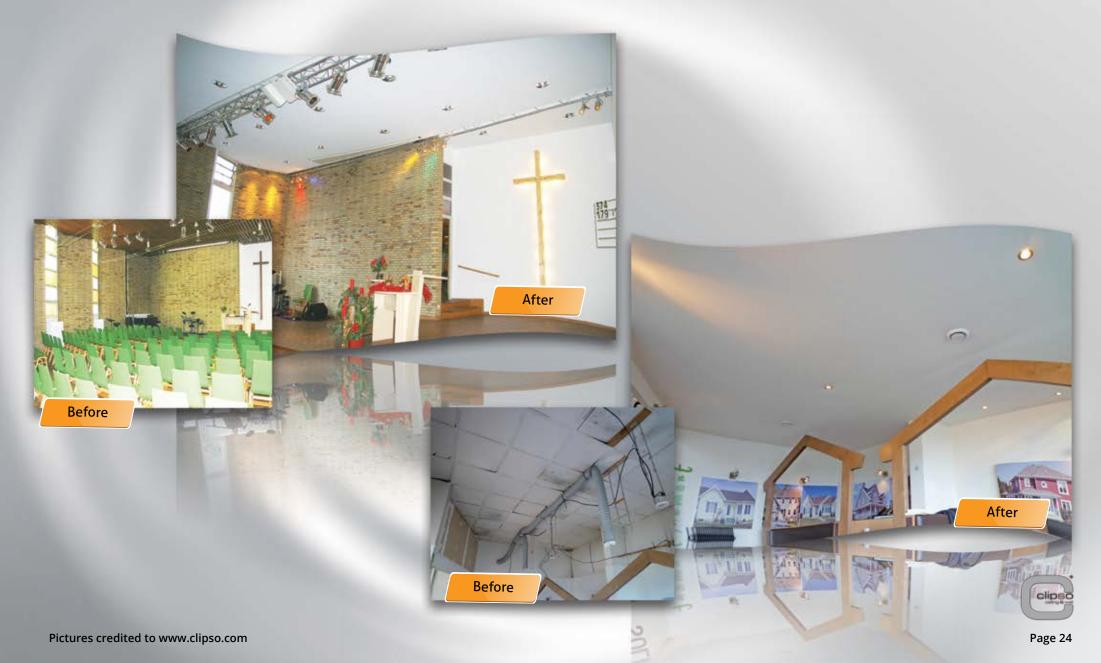

BS, ALU and PVC



Cold and dry installation Fast, easy and clean



Printable covering



Illuminated covering



Acoustic covering



Anti-static covering



Antibacterial covering



Dirt and water repellent covering



Environmentally-friendly covering





### Applications



1 AUDITORIUMS & CONCERT VENUES













3 CORPORATE OFFICES









## Commercial Galleries SHOPPING MALLS









6 MEDICAL



## Commercial Galleries 7 RESTAURANTS





## \*\*SHOWROOMS



## \*\*SHOWROOMS



Pictures credited to www.clipso.com

Page 16



## Residential Galleries 1 LIVING ROOMS & BEDROOMS







Residential Galleries

3 SWIMMING POOLS



# Before & After APARTMENTS





# Before & After HOTELS



# Before & After OFFICES





# Before & After SHOWROOMS



# Before & After PUBLIC SPACES





### Cutting Edge Technique

produces minimal waste, minimal clean up and minimal impact on other subcontractors or users of the space



### Range Of Profiles

Highly adaptable to any design need, from simple ceilings and walls to intricate designs and complex shapes