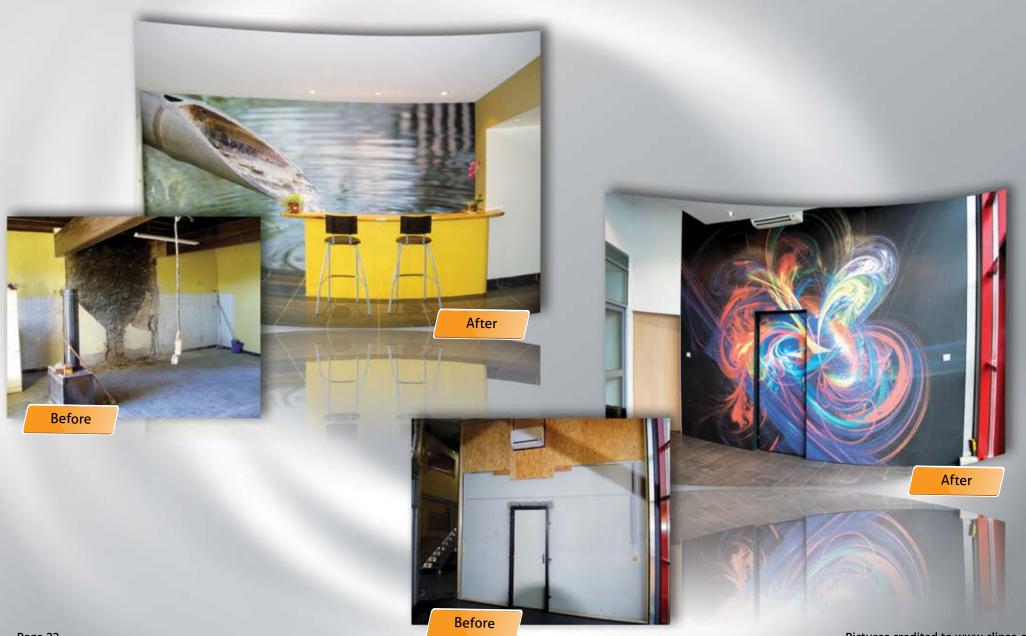

up to 5m



Innovative profiles ABS, ALU and PVC



Cold and dry installation Fast, easy and clean



Printable covering



Illuminated covering



Acoustic covering



Anti-static covering



Antibacterial covering



Dirt and water repellent covering



Environmentally-friendly covering





### Applications



1 AUDITORIUMS & CONCERT VENUES













3 CORPORATE OFFICES









## Commercial Galleries SHOPPING MALLS









6 MEDICAL



## Commercial Galleries 7 RESTAURANTS





## \*\*SHOWROOMS



## \*\*SHOWROOMS



Pictures credited to www.clipso.com

Page 16



## Residential Galleries 1 LIVING ROOMS & BEDROOMS







Residential Galleries

3 SWIMMING POOLS



# Before & After APARTMENTS





# Before & After HOTELS



# Before & After OFFICES





# Before & After SHOWROOMS



# Before & After PUBLIC SPACES





### Cutting Edge Technique

produces minimal waste, minimal clean up and minimal impact on other subcontractors or users of the space



### Range Of Profiles

Highly adaptable to any design need, from simple ceilings and walls to intricate designs and complex shapes