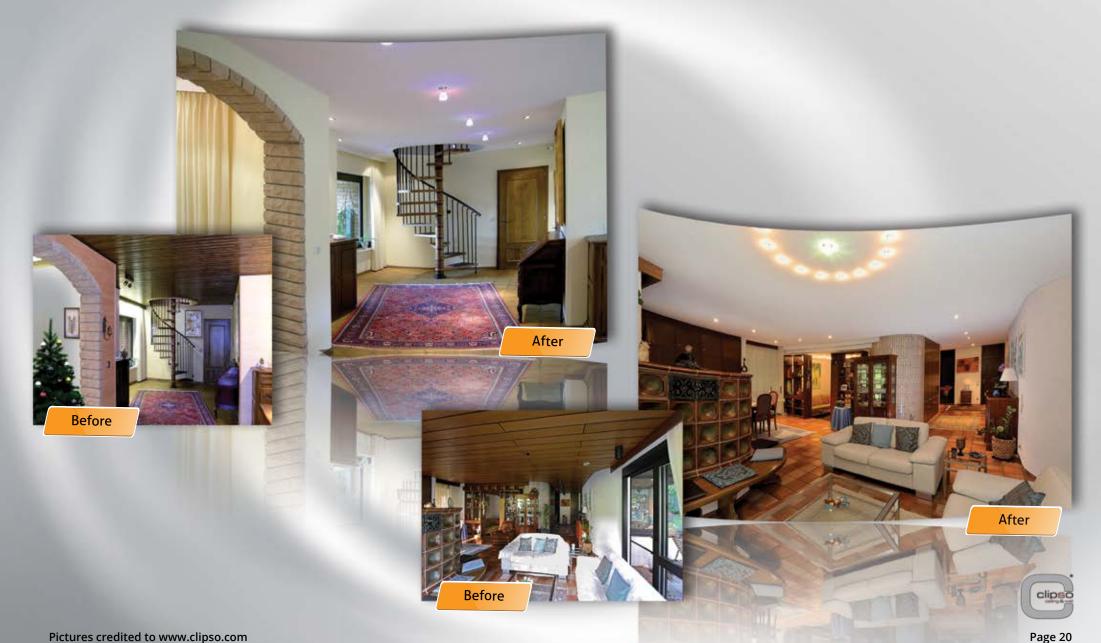

ng and plumbing fixtures are easily accommodated.



#### The Innovative Concept



Width up to 5m



Innovative profiles ABS, ALU and PVC



Cold and dry installation Fast, easy and clean



Printable covering



Illuminated covering



Acoustic covering



Anti-static covering



Antibacterial covering



Dirt and water repellent covering



Environmentally-friendly covering





### Applications



1 AUDITORIUMS & CONCERT VENUES













3 CORPORATE OFFICES









## Commercial Galleries SHOPPING MALLS









6 MEDICAL



## Commercial Galleries 7 RESTAURANTS





## \*\*SHOWROOMS



## \*\*SHOWROOMS



Pictures credited to www.clipso.com

Page 16



## Residential Galleries 1 LIVING ROOMS & BEDROOMS







Residential Galleries

3 SWIMMING POOLS



# Before & After APARTMENTS





# Before & After HOTELS



# Before & After OFFICES





# Before & After SHOWROOMS



# Before & After PUBLIC SPACES





### Cutting Edge Technique

produces minimal waste, minimal clean up and minimal impact on other subcontractors or users of the space



### Range Of Profiles

Highly adaptable to any design need, from simple ceilings and walls to intricate designs and complex shapes