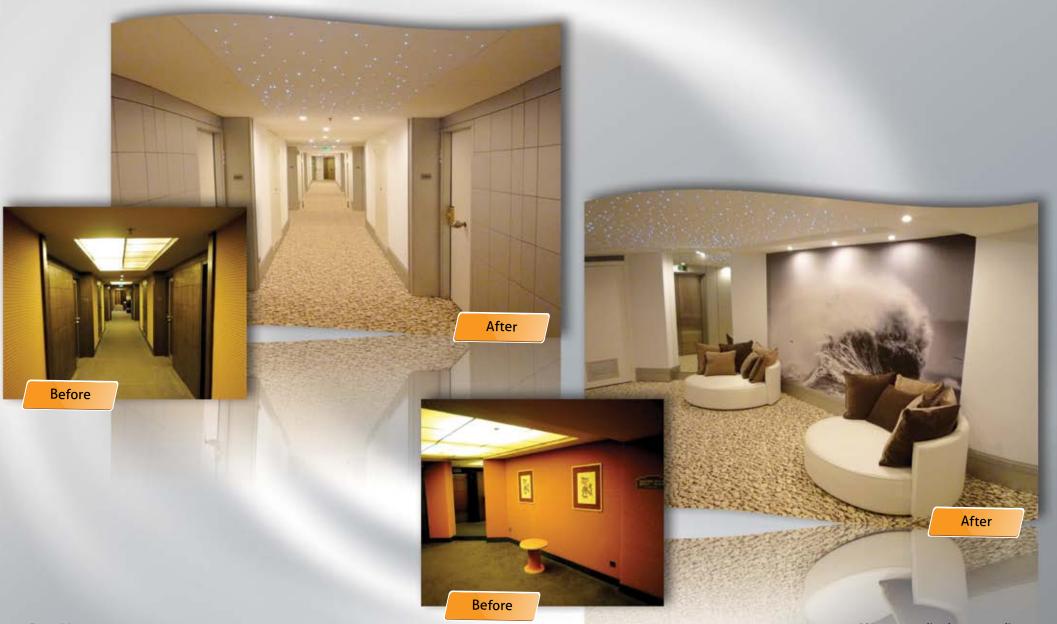

easily accommodated.



#### The Innovative Concept



Width up to 5m



Innovative profiles ABS, ALU and PVC



Cold and dry installation Fast, easy and clean



Printable covering



Illuminated covering



Acoustic covering



Anti-static covering



Antibacterial covering



Dirt and water repellent covering



Environmentally-friendly covering





### Applications



1 AUDITORIUMS & CONCERT VENUES













3 CORPORATE OFFICES









## Commercial Galleries SHOPPING MALLS









6 MEDICAL



## Commercial Galleries 7 RESTAURANTS





## \*\*SHOWROOMS



## \*\*SHOWROOMS



Pictures credited to www.clipso.com

Page 16



## Residential Galleries 1 LIVING ROOMS & BEDROOMS







Residential Galleries

3 SWIMMING POOLS



# Before & After APARTMENTS





# Before & After HOTELS



# Before & After OFFICES





# Before & After SHOWROOMS



# Before & After PUBLIC SPACES





### Cutting Edge Technique

produces minimal waste, minimal clean up and minimal impact on other subcontractors or users of the space



### Range Of Profiles

Highly adaptable to any design need, from simple ceilings and walls to intricate designs and complex shapes