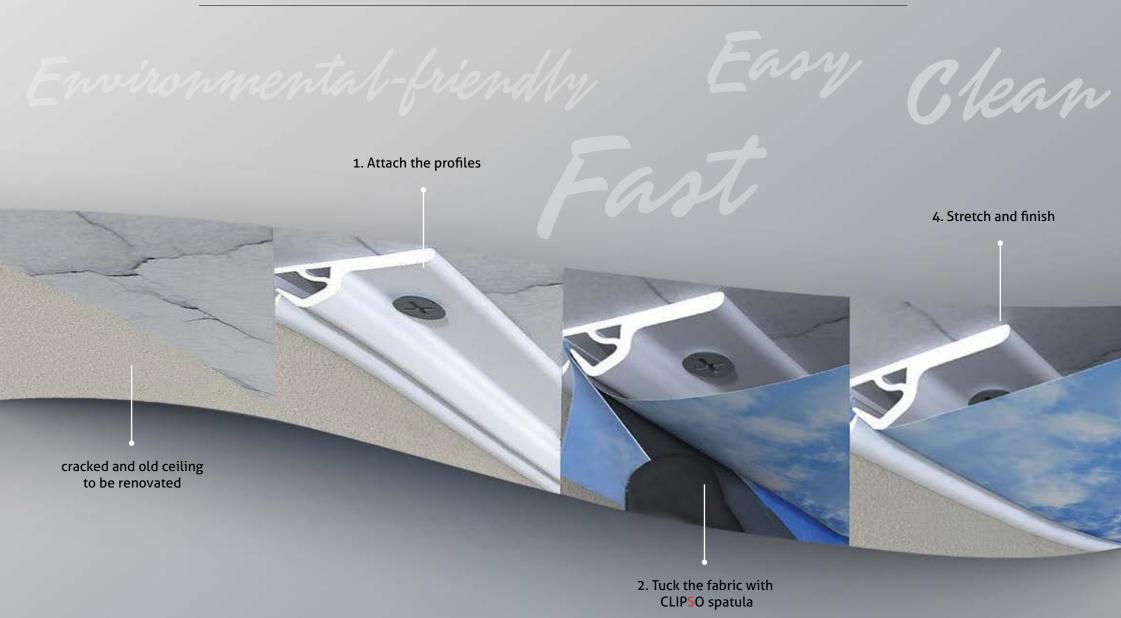

### Cutting Edge Technique

produces minimal waste, minimal clean up and minimal impact on other subcontractors or users of the space

### The Fabric Method

- Our coverings are knitted polyester fabric coated with polyurethane.
- A single piece of fabric can cover up to 5m in width without joints or seams, guaranteeing a perfectly smooth surface and uniform tension.
- Due to its knit properties, the coverings can wrap easily around beams, cornices, rosettes, doors, windows, etc. with ease.
- In addition, the integration of mechanical, electrical heating and plumbing fixtures are easily accommodated.

#### The Innovative Concept

Width up to 5m

Innovative profiles ABS, ALU and PVC

Cold and dry installation Fast, easy and clean

Printable covering

Illuminated covering

Acoustic covering

Anti-static covering